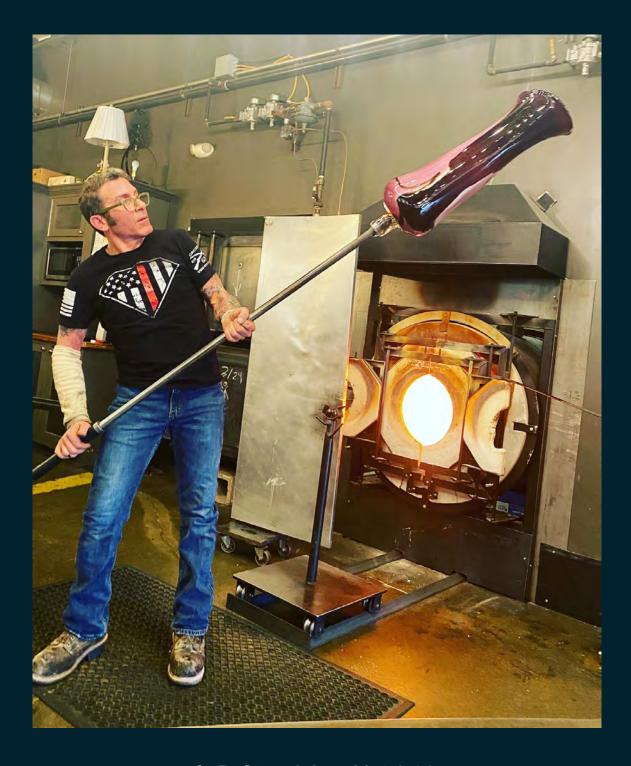

#### Christopher Crimaldi - Owner & Artist

For Chris Crimaldi, glass blowing was once a hobby. He has taken his passion for this craft and transformed it into a full-time, full-access studio -- The Glass Asylum. As the founder and an artist, he is deeply committed to the studio's vision to be the leading teaching facility, artists' studio, and gallery in Northeast Ohio.

Chris is particularly interested in creating translucent glass fixtures for retail and industrial settings. His custom lighting work is on display at several of Cleveland's upscale restaurants, as well as in homes and businesses.

Chris is a native of Cleveland who spent five years serving in the United States Marine Corp. He is a licensed electrician and owner of Crimaldi & Son, Inc., and in the process of opening his second glassblowing and event space in Chagrin Falls.