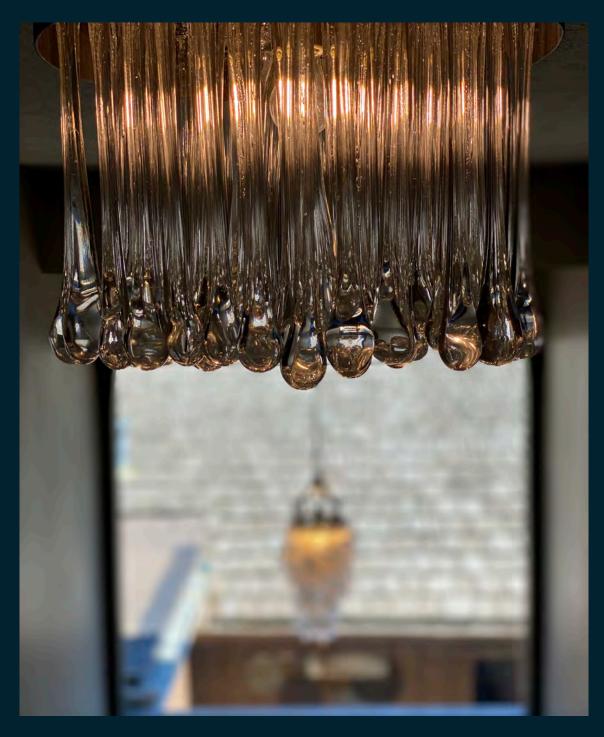

### WAVE CHANDELIER with Waterfall Pendants

Handblown teardrops combine with contemporary flare in our featured Wave Chandelier. This significant fixture will draw the eye of anyone that enters the room. Reinvent your space today with a one-of-a-kind custom chandelier that fits your home or business perfectly.

WAVE CHANDELIER with Teardrop Cone Chandeliers