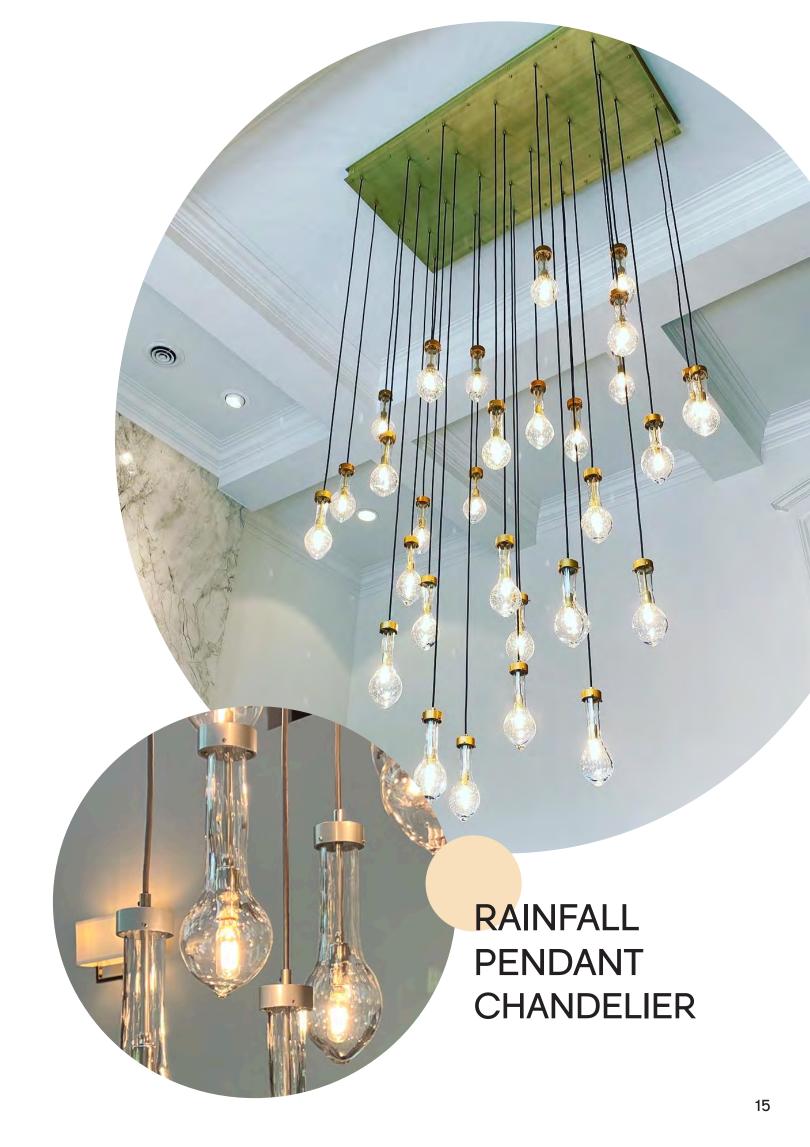

porary flare in our featured Wave Chandelier. This significant fixture will draw the eye of anyone that enters the room. Reinvent your space today with a one-of-a-kind custom chandelier that fits your home or business perfectly.



WAVE CHANDELIER with Teardrop Cone Chandeliers











### CASCADING TEARDROP CHANDELIER

Our signature teardrops stand out in a beautiful cascade of glass lit to perfection. Available in two sizes and several finishes, our Cascading Teardrop Chandelier will be the highlight of the room.



## ROUND TEARDROP CHANDELIER

Our Round Teardrop Chandelier showcases hundreds of beautiful handmade teardrops. This versatile chandelier is perfect for an entryway, dining, or living space. We can customize our chandeliers to properly fit your space.























#### MODIFIED DIAMOND ARRAY CHANDELIER













### WATERFALL PENDANTS











# WATERFALL PENDANTS

One of our signature creations, our Waterfall Pendants feature stunning drips of thick glass styled to create a unique lighting pattern and bring life to any room. Waterfall pendants can be featured in a kitchen, entryway, bathroom, or any space you desire. Our waterfall pendants are the perfect versatile light fixture for any design style. Color can also be added in for an extra "pop" in your space!













## GLOBE PENDANTS















CUSTOM SCONCES

Many of our lighting designs can be adapted to a wall sconce, whether it be indoor or outdoor. Some popular options to accompany our custom chandeliers include our Waterfall Sconces, Moraya Sconces, and Cylinder Sconces. Sco