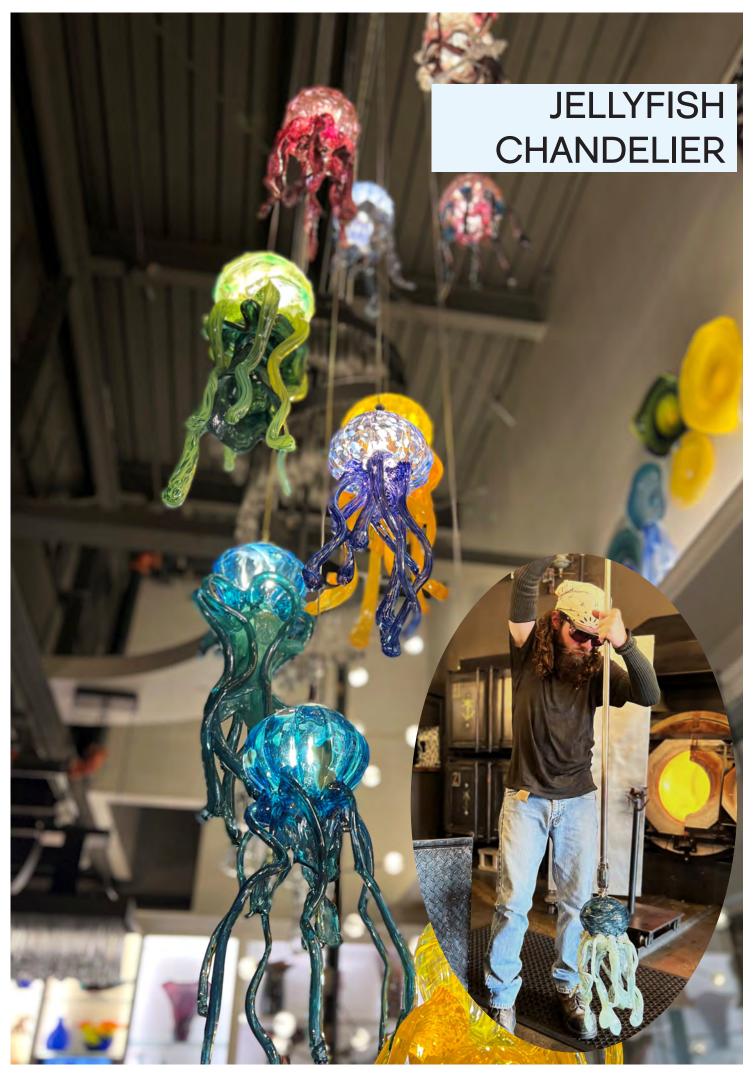

n and bring life to any room. Waterfall pendants can be featured in a kitchen, entryway, bathroom, or any space you desire. Our waterfall pendants are the perfect versatile light fixture for any design style. Color can also be added in for an extra "pop" in your space!













## GLOBE PENDANTS















CUSTOM SCONCES

Many of our lighting designs can be adapted to a wall sconce, whether it be indoor or outdoor. Some popular options to accompany our custom chandeliers include our Waterfall Sconces, Moraya Sconces, and Cylinder Sconces. Sconces can be hung with cording or mounted on a round or square steel arm and backplate. They are available in a variety of finishes. Include sconces with your order to tie together your design style!











A-FRAME CHANDELIER







































THE GLASS ASYLUM
22 West Orange Street, Chagrin Falls OH 44022

www.theglassasylum.com

(440) 394-8483



THE GLASS ASYLUM 22 WEST ORANGE STREET CHAGRIN FALLS, OH 440.394.8483