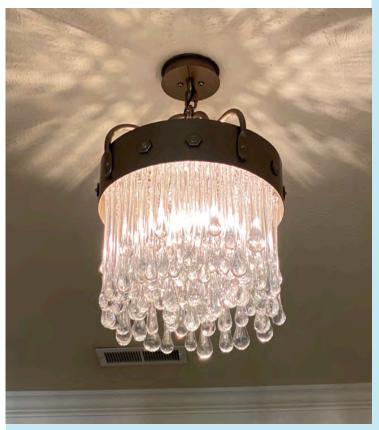

## ROUND TEARDROP CHANDELIER

Our Round Teardrop Chandelier showcases hundreds of beautiful handmade teardrops. This versatile chandelier is perfect for an entryway, dining, or living space. We can customize our chandeliers to properly fit your space.