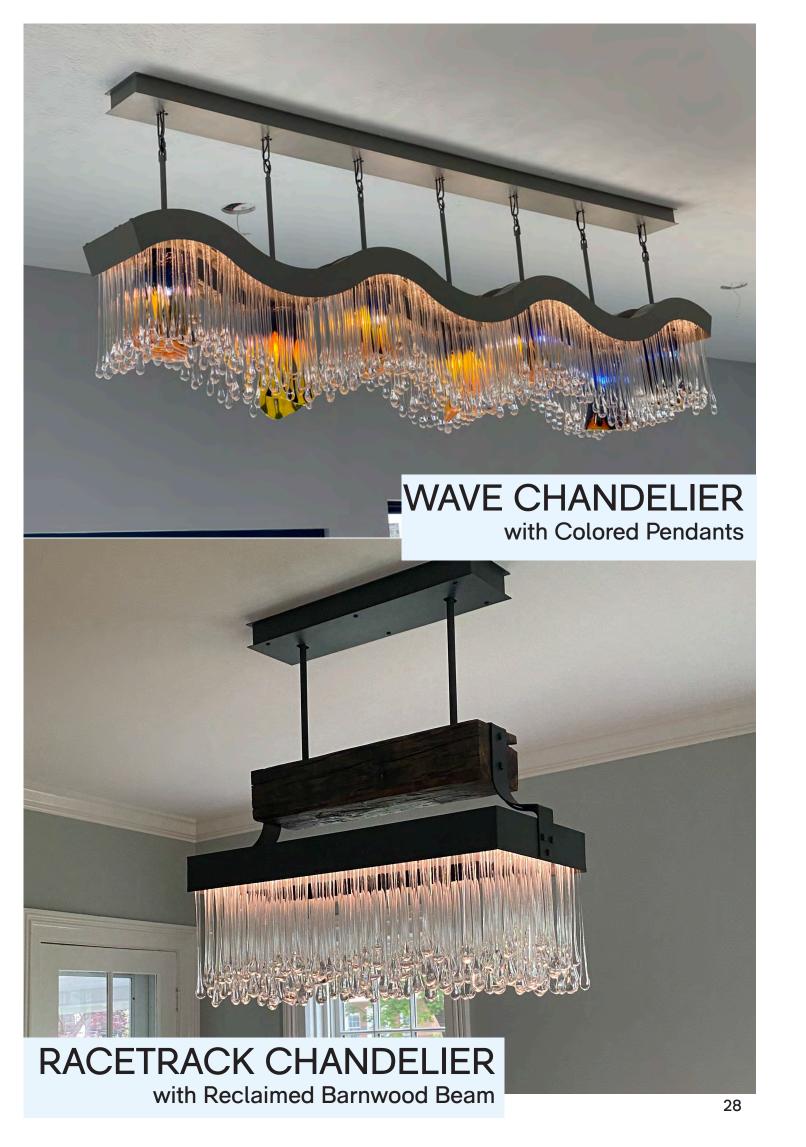

### WAVE CHANDELIER with Waterfall Pendants

Handblown teardrops combine with contemporary flare in our featured Wave Chandelier. This significant fixture will draw the eye of anyone that enters the room. Reinvent your space today with a one-of-a-kind custom chandelier that fits your home or business perfectly.

WAVE CHANDELIER with Teardrop Cone Chandeliers