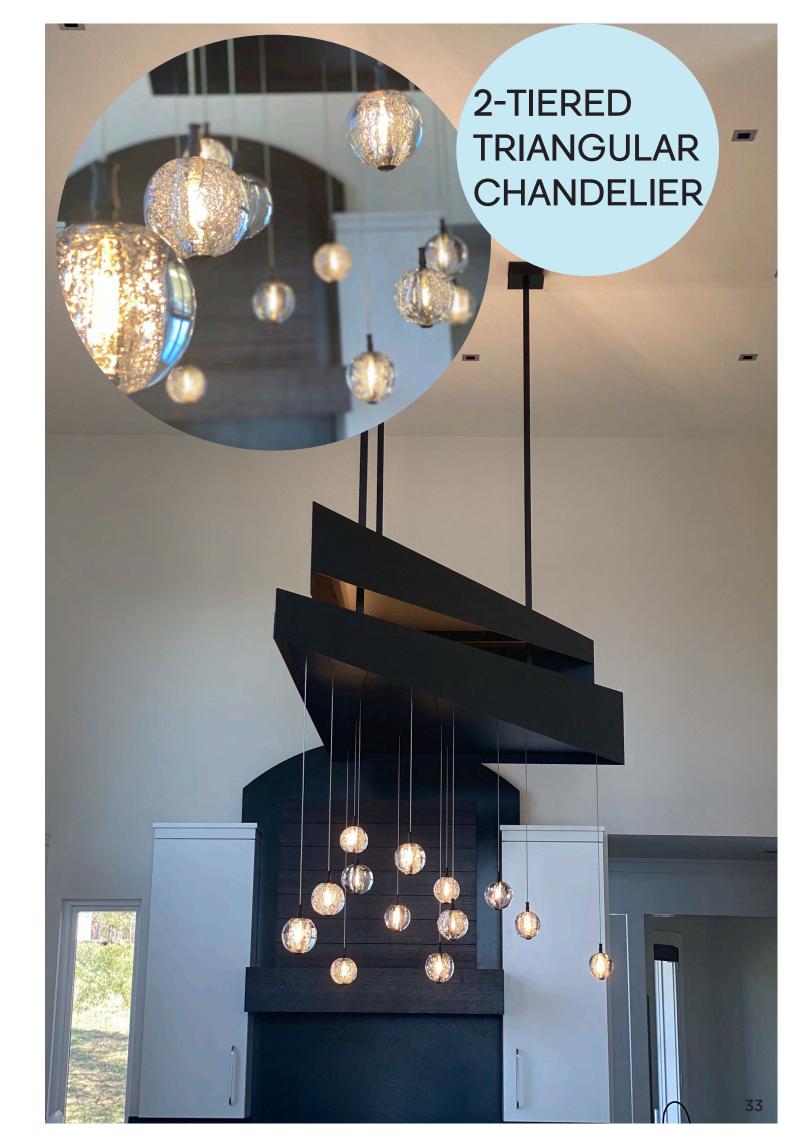

ern and bring life to any room. Waterfall pendants can be featured in a kitchen, entryway, bathroom, or any space you desire. Our waterfall pendants are the perfect versatile light fixture for any design style. Color can also be added in for an extra "pop" in your space!













## GLOBE PENDANTS















CUSTOM SCONCES

Many of our lighting designs can be adapted to a wall sconce, whether it be indoor or outdoor. Some popular options to accompany our custom chandeliers include our Waterfall Sconces, Moraya Sconces, and Cylinder Sconces. Sconces can be hung with cording or mounted on a round or square steel arm and backplate. They are available in a variety of finishes. Include sconces with your order to tie together your design style!











A-FRAME CHANDELIER







































THE GLASS ASYLUM
22 West Orange Street, Chagrin Falls OH 44022

www.theglassasylum.com

(440) 394-8483



THE GLASS ASYLUM 22 WEST ORANGE STREET CHAGRIN FALLS, OH 440.394.8483