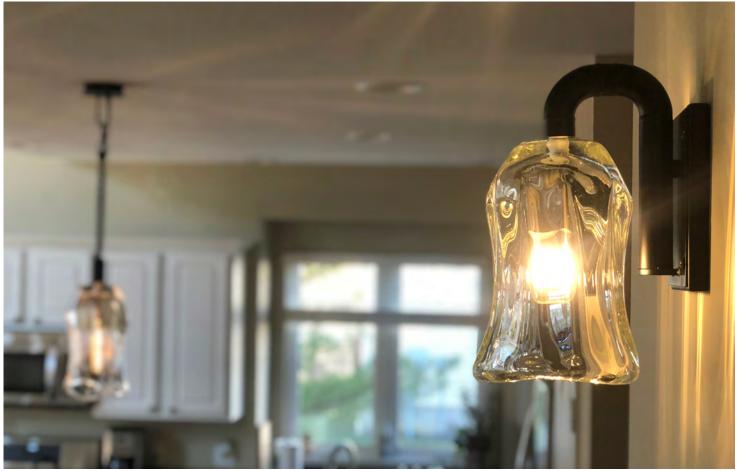

## GLOBE PENDANTS

CUSTOM SCONCES

Many of our lighting designs can be adapted to a wall sconce, whether it be indoor or outdoor. Some popular options to accompany our custom chandeliers include our Waterfall Sconces, Moraya Sconces, and Cylinder Sconces. Sconces can be hung with cording or mounted on a round or square steel arm and backplate. They are available in a variety of finishes. Include sconces with your order to tie together your design style!