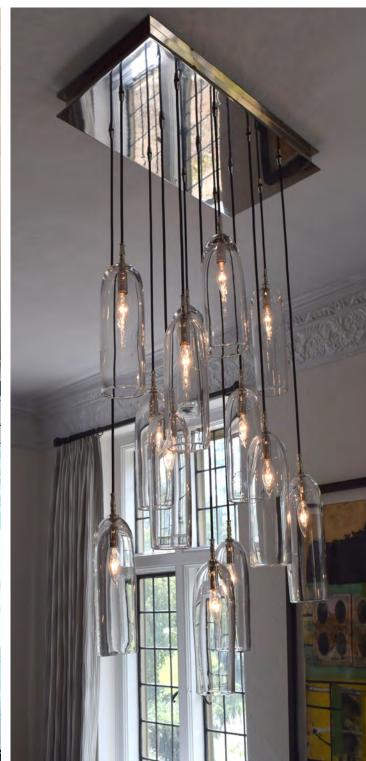

### WATERFALL PENDANTS

# WATERFALL PENDANTS

One of our signature creations, our Waterfall Pendants feature stunning drips of thick glass styled to create a unique lighting pattern and bring life to any room. Waterfall pendants can be featured in a kitchen, entryway, bathroom, or any space you desire. Our waterfall pendants are the perfect versatile light fixture for any design style. Color can also be added in for an extra "pop" in your space!