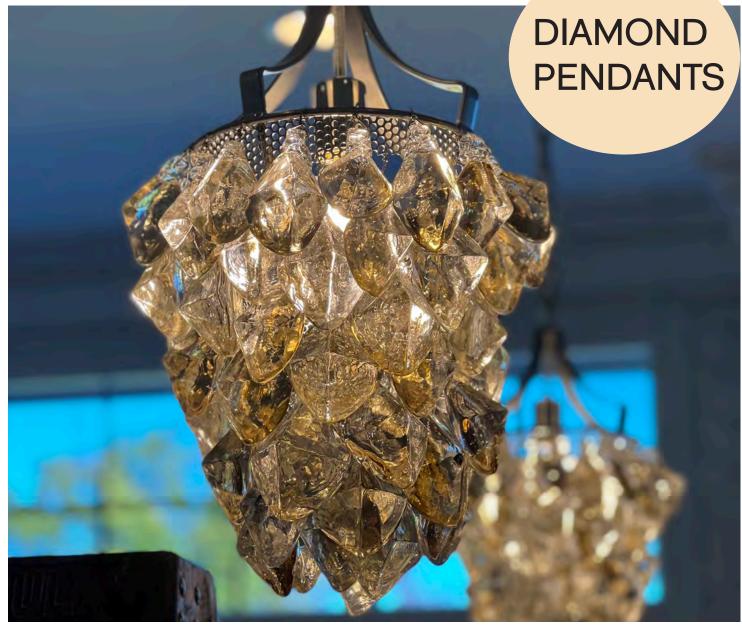

pattern and bring life to any room. Waterfall pendants can be featured in a kitchen, entryway, bathroom, or any space you desire. Our waterfall pendants are the perfect versatile light fixture for any design style. Color can also be added in for an extra "pop" in your space!













## GLOBE PENDANTS















CUSTOM SCONCES

Many of our lighting designs can be adapted to a wall sconce, whether it be indoor or outdoor. Some popular options to accompany our custom chandeliers include our Waterfall Sconces, Moraya Sconces, and Cylinder Sconces. Sconces can be hung with cording or mounted on a round or square steel arm and backplate. They are available in a variety of finishes. Include sconces with your order to tie together your design style!











A-FRAME CHANDELIER







































THE GLASS ASYLUM
22 West Orange Street, Chagrin Falls OH 44022

www.theglassasylum.com

(440) 394-8483



THE GLASS ASYLUM 22 WEST ORANGE STREET CHAGRIN FALLS, OH 440.394.8483