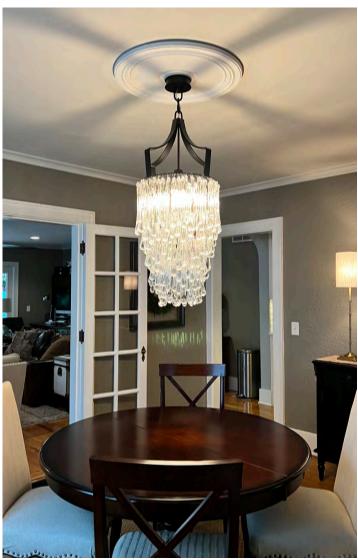

### CASCADING TEARDROP CHANDELIER

Our signature teardrops stand out in a beautiful cascade of glass lit to perfection. Available in two sizes and several finishes, our Cascading Teardrop Chandelier will be the highlight of the room.