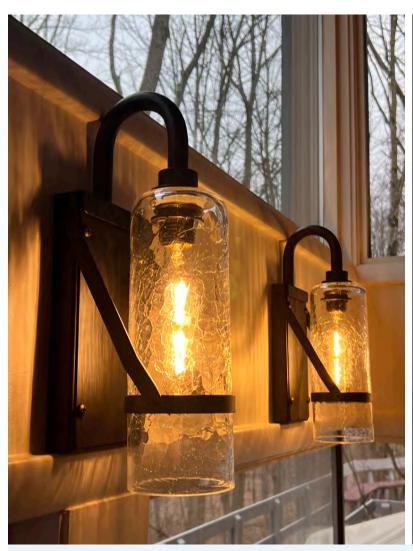

## GLOBE PENDANTS

CUSTOM SCONCES

Many of our lighting designs can be adapted to a wall sconce, whether it be indoor or outdoor. Some popular options to accompany our custom chandeliers include our Waterfall Sconces, Moraya Sconces, and Cylinder Sconces. Sconces can be hung with cording or mounted on a round or square steel arm and backplate. They are available in a variety of finishes. Include sconces with your order to tie together your design style!