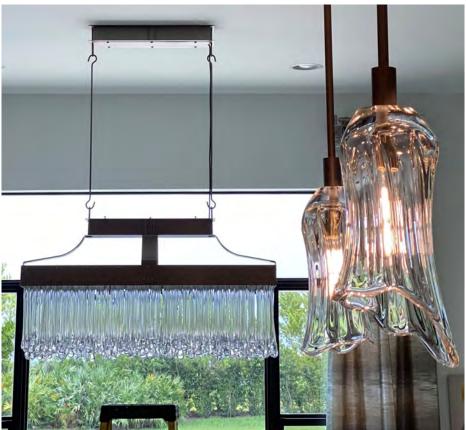

### WATERFALL PENDANTS

# WATERFALL PENDANTS

One of our signature creations, our Waterfall Pendants feature stunning drips of thick glass styled to create a unique lighting pattern and bring life to any room. Waterfall pendants can be featured in a kitchen, entryway, bathroom, or any space you desire. Our waterfall pendants are the perfect versatile light fixture for any design style. Color can also be added in for an extra "pop" in your space!