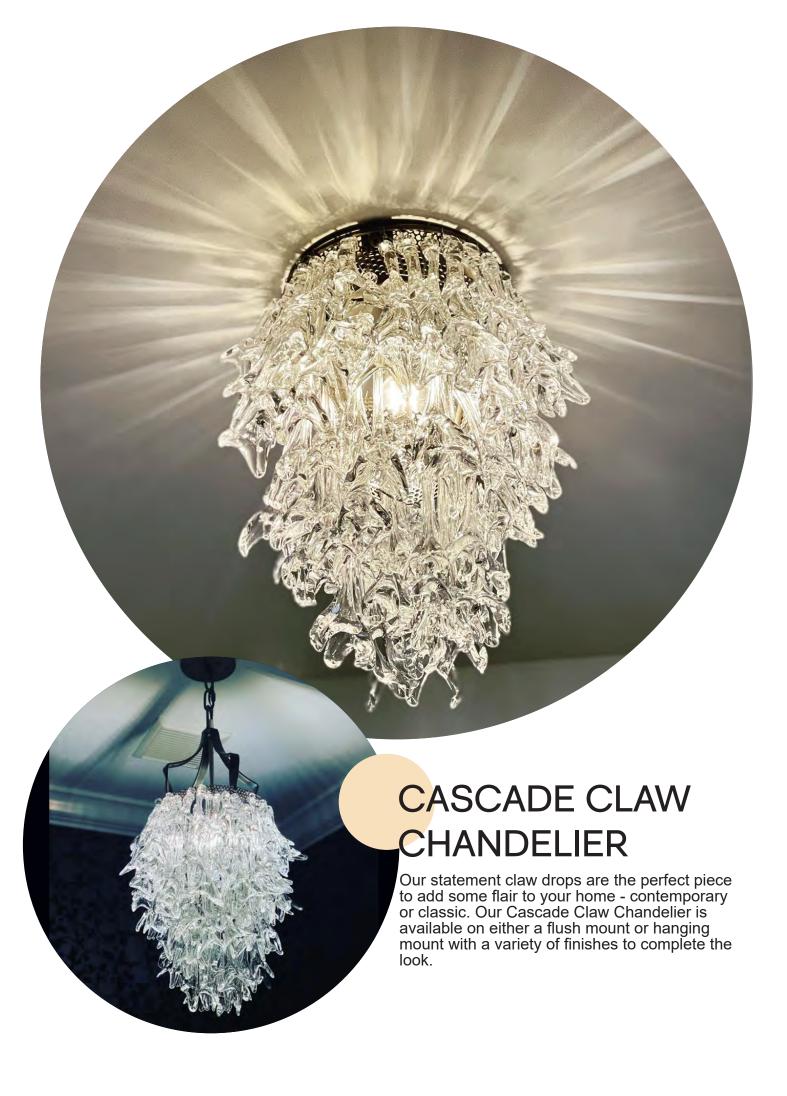

### CASCADING TEARDROP CHANDELIER

Our signature teardrops stand out in a beautiful cascade of glass lit to perfection. Available in two sizes and several finishes, our Cascading Teardrop Chandelier will be the highlight of the room.