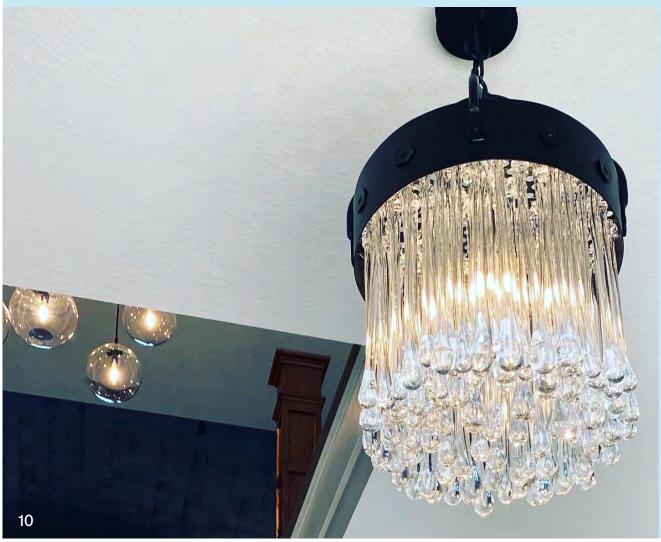

## ROUND TEARDROP CHANDELIER

Our Round Teardrop Chandelier showcases hundreds of beautiful handmade teardrops. This versatile chandelier is perfect for an entryway, dining, or living space. We can customize our chandeliers to properly fit your space.