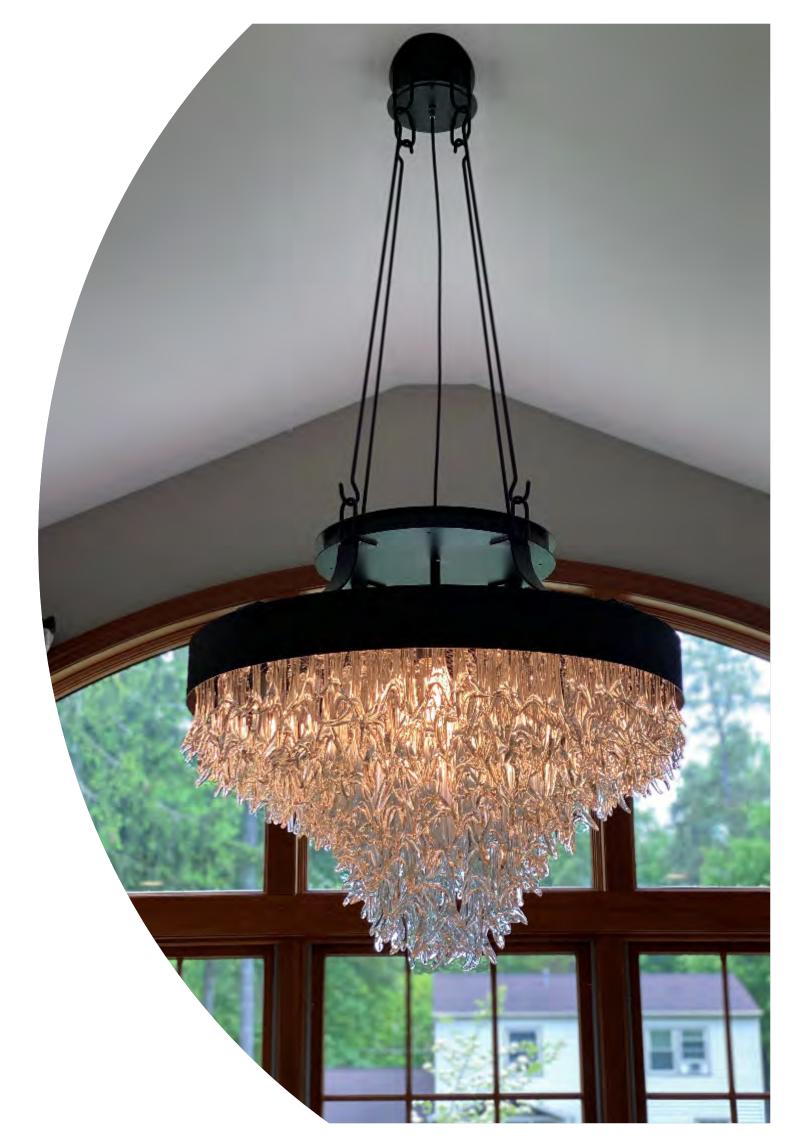

## ROUND TEARDROP CHANDELIER

Our Round Teardrop Chandelier showcases hundreds of beautiful handmade teardrops. This versatile chandelier is perfect for an entryway, dining, or living space. We can customize our chandeliers to properly fit your space.