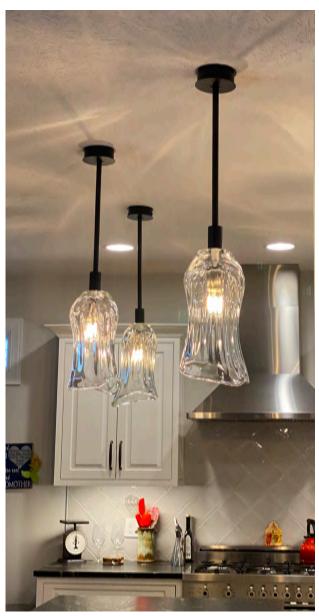

### WATERFALL PENDANTS

# WATERFALL PENDANTS

One of our signature creations, our Waterfall Pendants feature stunning drips of thick glass styled to create a unique lighting pattern and bring life to any room. Waterfall pendants can be featured in a kitchen, entryway, bathroom, or any space you desire. Our waterfall pendants are the perfect versatile light fixture for any design style. Color can also be added in for an extra "pop" in your space!