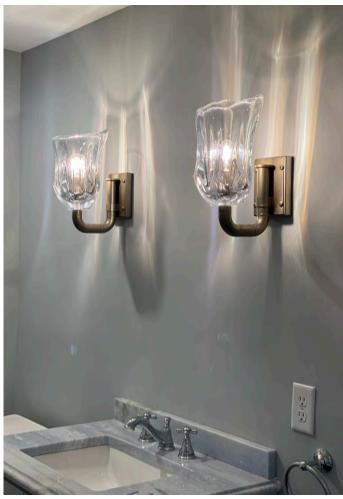

## GLOBE PENDANTS

CUSTOM SCONCES

Many of our lighting designs can be adapted to a wall sconce, whether it be indoor or outdoor. Some popular options to accompany our custom chandeliers include our Waterfall Sconces, Moraya Sconces, and Cylinder Sconces. Sconces can be hung with cording or mounted on a round or square steel arm and backplate. They are available in a variety of finishes. Include sconces with your order to tie together your design style!