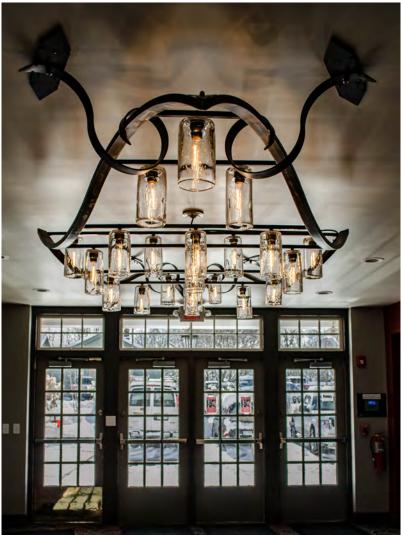

### WAVE CHANDELIER with Waterfall Pendants

Handblown teardrops combine with contemporary flare in our featured Wave Chandelier. This significant fixture will draw the eye of anyone that enters the room. Reinvent your space today with a one-of-a-kind custom chandelier that fits your home or business perfectly.

WAVE CHANDELIER with Teardrop Cone Chandeliers