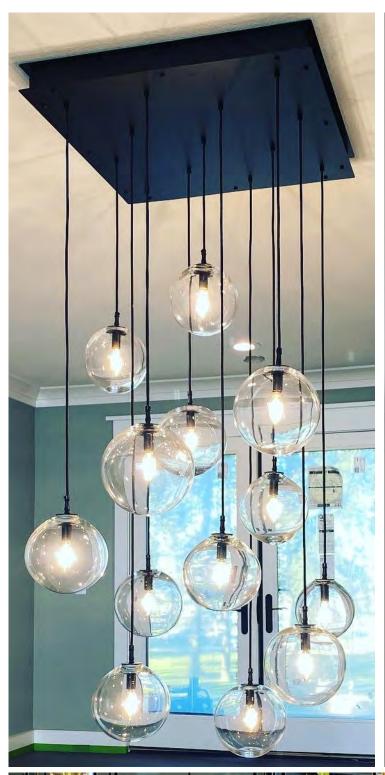

## ROUND TEARDROP CHANDELIER

Our Round Teardrop Chandelier showcases hundreds of beautiful handmade teardrops. This versatile chandelier is perfect for an entryway, dining, or living space. We can customize our chandeliers to properly fit your space.

#### MODIFIED DIAMOND ARRAY CHANDELIER