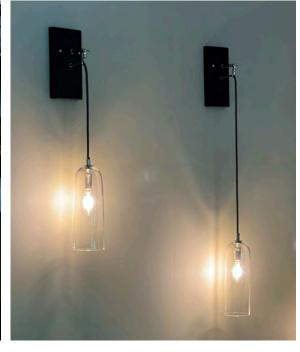

## GLOBE PENDANTS

CUSTOM SCONCES

Many of our lighting designs can be adapted to a wall sconce, whether it be indoor or outdoor. Some popular options to accompany our custom chandeliers include our Waterfall Sconces, Moraya Sconces, and Cylinder Sconces. Sconces can be hung with cording or mounted on a round or square steel arm and backplate. They are available in a variety of finishes. Include sconces with your order to tie together your design style!