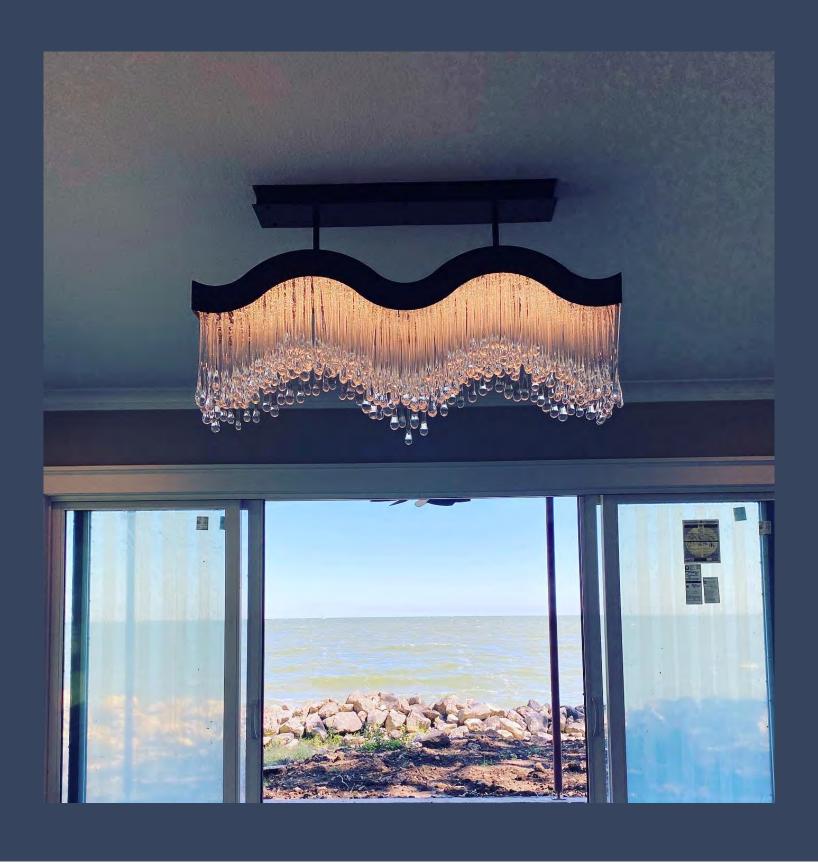

### WAVE CHANDELIER with Waterfall Pendants

Handblown teardrops combine with contemporary flare in our featured Wave Chandelier. This significant fixture will draw the eye of anyone that enters the room. Reinvent your space today with a one-of-a-kind custom chandelier that fits your home or business perfectly.

WAVE CHANDELIER with Teardrop Cone Chandeliers