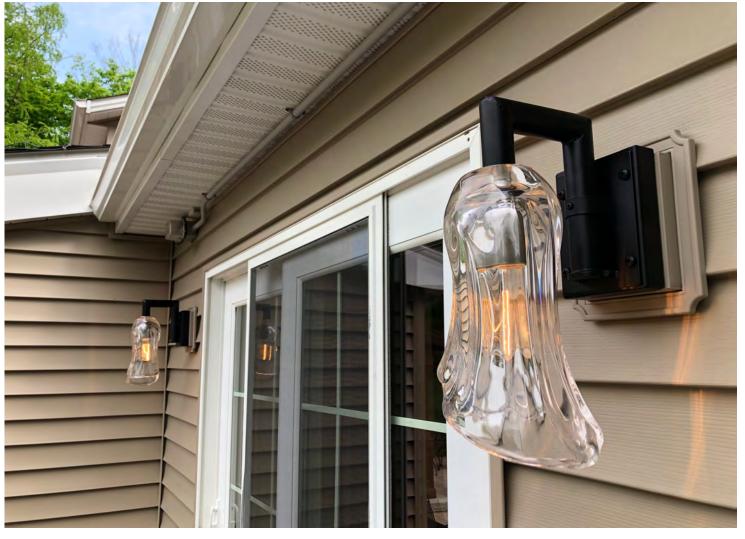

## GLOBE PENDANTS

CUSTOM SCONCES

Many of our lighting designs can be adapted to a wall sconce, whether it be indoor or outdoor. Some popular options to accompany our custom chandeliers include our Waterfall Sconces, Moraya Sconces, and Cylinder Sconces. Sconces can be hung with cording or mounted on a round or square steel arm and backplate. They are available in a variety of finishes. Include sconces with your order to tie together your design style!