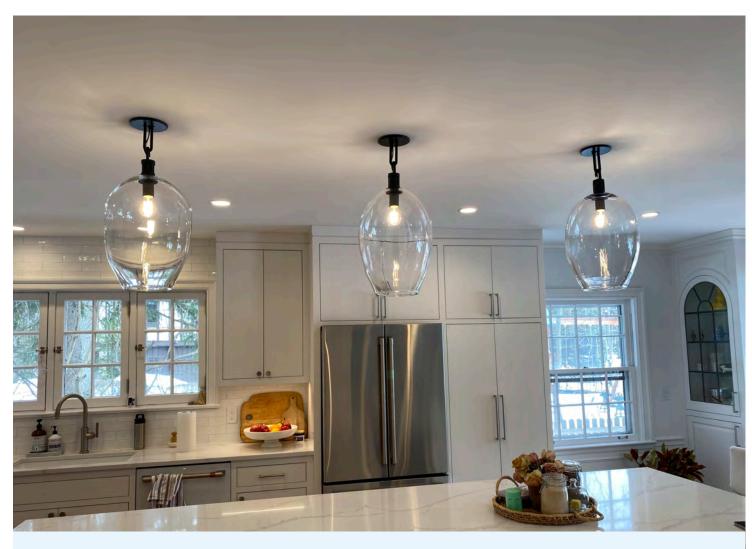

### WATERFALL PENDANTS

# WATERFALL PENDANTS

One of our signature creations, our Waterfall Pendants feature stunning drips of thick glass styled to create a unique lighting pattern and bring life to any room. Waterfall pendants can be featured in a kitchen, entryway, bathroom, or any space you desire. Our waterfall pendants are the perfect versatile light fixture for any design style. Color can also be added in for an extra "pop" in your space!