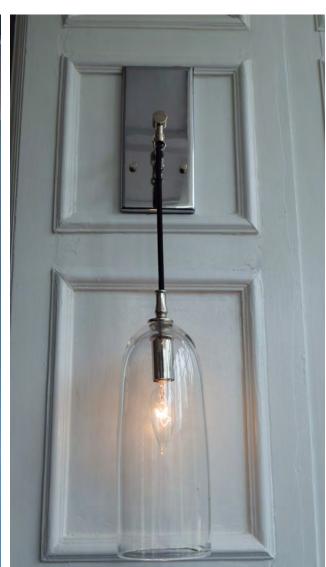

## GLOBE PENDANTS

CUSTOM SCONCES

Many of our lighting designs can be adapted to a wall sconce, whether it be indoor or outdoor. Some popular options to accompany our custom chandeliers include our Waterfall Sconces, Moraya Sconces, and Cylinder Sconces. Sconces can be hung with cording or mounted on a round or square steel arm and backplate. They are available in a variety of finishes. Include sconces with your order to tie together your design style!