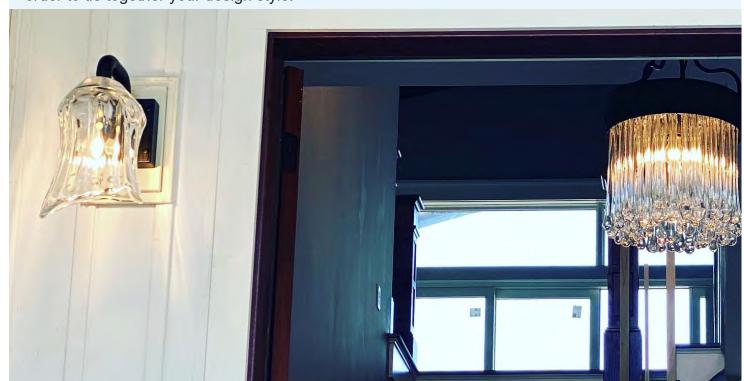

## GLOBE PENDANTS

CUSTOM SCONCES

Many of our lighting designs can be adapted to a wall sconce, whether it be indoor or outdoor. Some popular options to accompany our custom chandeliers include our Waterfall Sconces, Moraya Sconces, and Cylinder Sconces. Sconces can be hung with cording or mounted on a round or square steel arm and backplate. They are available in a variety of finishes. Include sconces with your order to tie together your design style!