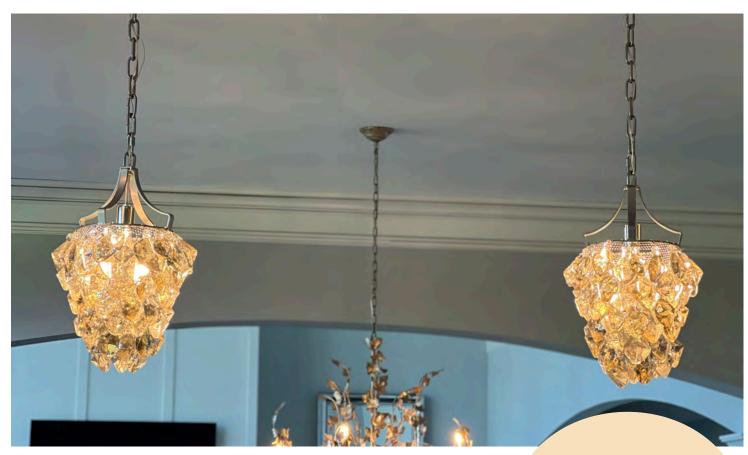

## GLOBE PENDANTS

CUSTOM SCONCES

Many of our lighting designs can be adapted to a wall sconce, whether it be indoor or outdoor. Some popular options to accompany our custom chandeliers include our Waterfall Sconces, Moraya Sconces, and Cylinder Sconces. Sconces can be hung with cording or mounted on a round or square steel arm and backplate. They are available in a variety of finishes. Include sconces with your order to tie together your design style!