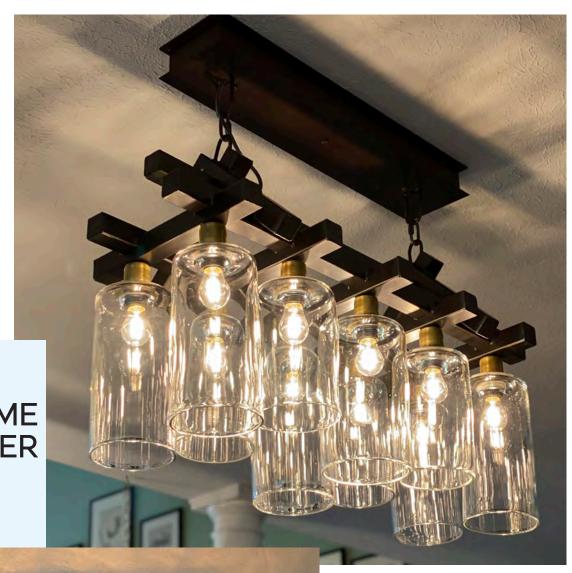

### WAVE CHANDELIER with Waterfall Pendants

Handblown teardrops combine with contemporary flare in our featured Wave Chandelier. This significant fixture will draw the eye of anyone that enters the room. Reinvent your space today with a one-of-a-kind custom chandelier that fits your home or business perfectly.

WAVE CHANDELIER with Teardrop Cone Chandeliers