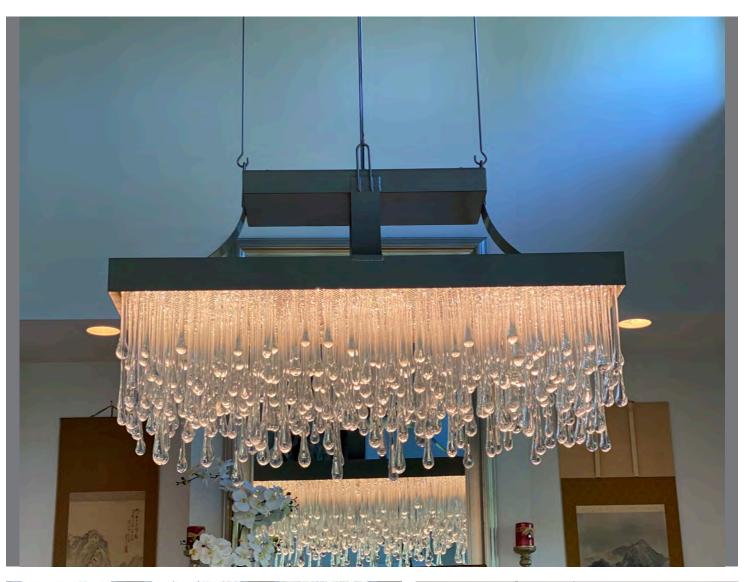

### WAVE CHANDELIER with Waterfall Pendants

Handblown teardrops combine with contemporary flare in our featured Wave Chandelier. This significant fixture will draw the eye of anyone that enters the room. Reinvent your space today with a one-of-a-kind custom chandelier that fits your home or business perfectly.