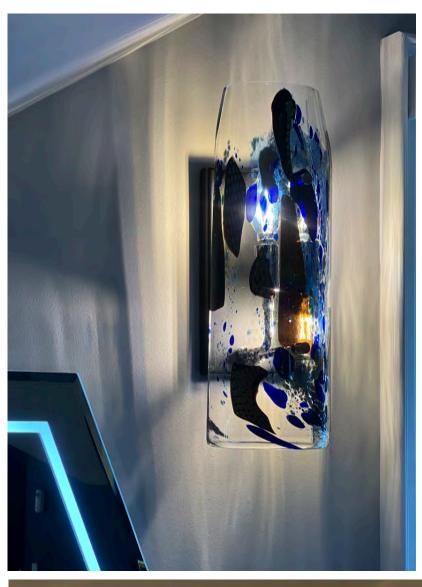

## GLOBE PENDANTS

CUSTOM SCONCES

Many of our lighting designs can be adapted to a wall sconce, whether it be indoor or outdoor. Some popular options to accompany our custom chandeliers include our Waterfall Sconces, Moraya Sconces, and Cylinder Sconces. Sconces can be hung with cording or mounted on a round or square steel arm and backplate. They are available in a variety of finishes. Include sconces with your order to tie together your design style!