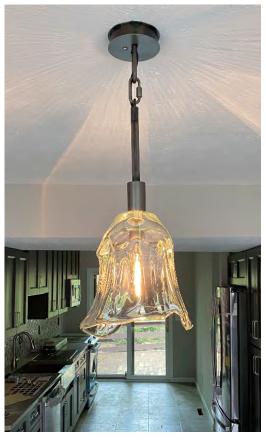

### WATERFALL PENDANTS

# WATERFALL PENDANTS

One of our signature creations, our Waterfall Pendants feature stunning drips of thick glass styled to create a unique lighting pattern and bring life to any room. Waterfall pendants can be featured in a kitchen, entryway, bathroom, or any space you desire. Our waterfall pendants are the perfect versatile light fixture for any design style. Color can also be added in for an extra "pop" in your space!