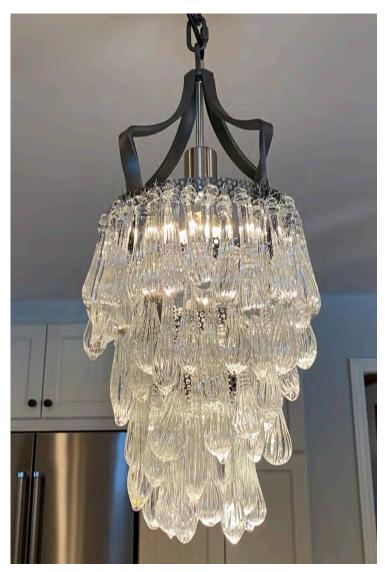

### CASCADING TEARDROP CHANDELIER

Our signature teardrops stand out in a beautiful cascade of glass lit to perfection. Available in two sizes and several finishes, our Cascading Teardrop Chandelier will be the highlight of the room.