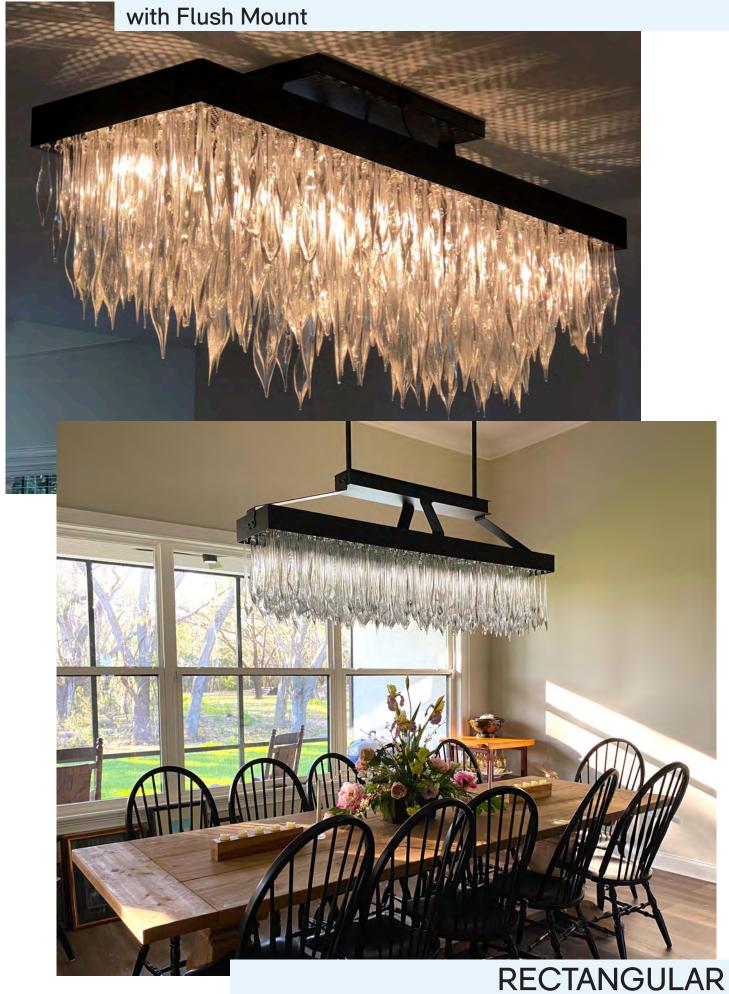

er. This significant fixture will draw the eye of anyone that enters the room. Reinvent your space today with a one-of-a-kind custom chandelier that fits your home or business perfectly.



WAVE CHANDELIER with Teardrop Cone Chandeliers











### CASCADING TEARDROP CHANDELIER

Our signature teardrops stand out in a beautiful cascade of glass lit to perfection. Available in two sizes and several finishes, our Cascading Teardrop Chandelier will be the highlight of the room.



## ROUND TEARDROP CHANDELIER

Our Round Teardrop Chandelier showcases hundreds of beautiful handmade teardrops. This versatile chandelier is perfect for an entryway, dining, or living space. We can customize our chandeliers to properly fit your space.























#### MODIFIED DIAMOND ARRAY CHANDELIER













### WATERFALL PENDANTS











# WATERFALL PENDANTS

One of our signature creations, our Waterfall Pendants feature stunning drips of thick glass styled to create a unique lighting pattern and bring life to any room. Waterfall pendants can be featured in a kitchen, entryway, bathroom, or any space you desire. Our waterfall pendants are the perfect versatile light fixture for any design style. Color can also be added in for an extra "pop" in your space!













## GLOBE PENDANTS















CUSTOM SCONCES

Many of our lighting designs can be adapted to a wall sconce, whether it be indoor or outdoor. Some popular options to accompany our custom chandeliers include our Waterfall Sconces, Moraya Sconces, and Cylinder Sconces. Sconces can be hung with cording or mounted o