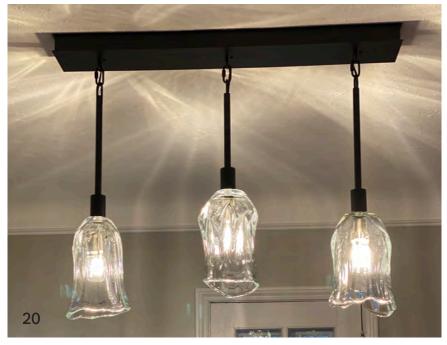

### WATERFALL PENDANTS

# WATERFALL PENDANTS

One of our signature creations, our Waterfall Pendants feature stunning drips of thick glass styled to create a unique lighting pattern and bring life to any room. Waterfall pendants can be featured in a kitchen, entryway, bathroom, or any space you desire. Our waterfall pendants are the perfect versatile light fixture for any design style. Color can also be added in for an extra "pop" in your space!