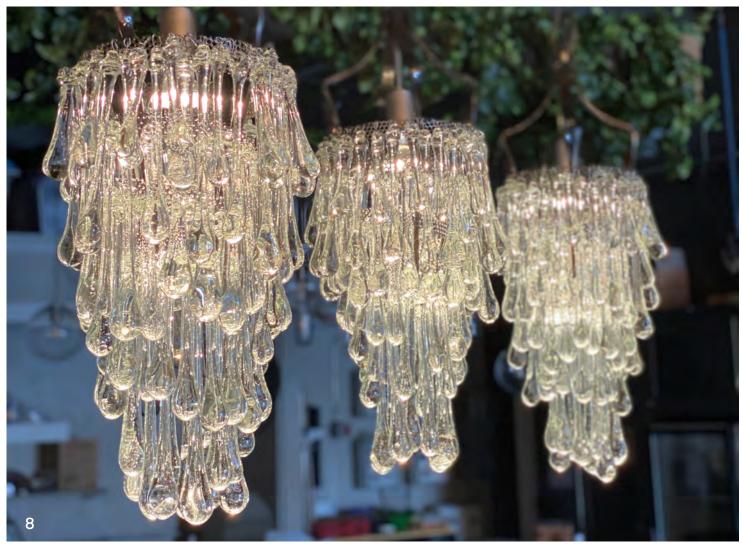

### CASCADING TEARDROP CHANDELIER

Our signature teardrops stand out in a beautiful cascade of glass lit to perfection. Available in two sizes and several finishes, our Cascading Teardrop Chandelier will be the highlight of the room.