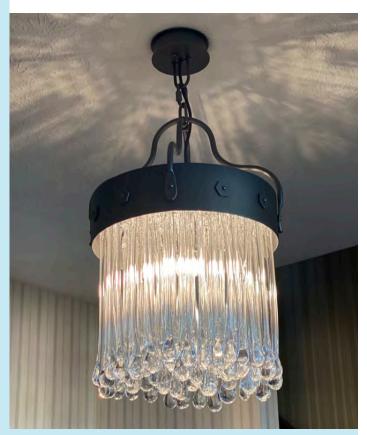

## ROUND TEARDROP CHANDELIER

Our Round Teardrop Chandelier showcases hundreds of beautiful handmade teardrops. This versatile chandelier is perfect for an entryway, dining, or living space. We can customize our chandeliers to properly fit your space.