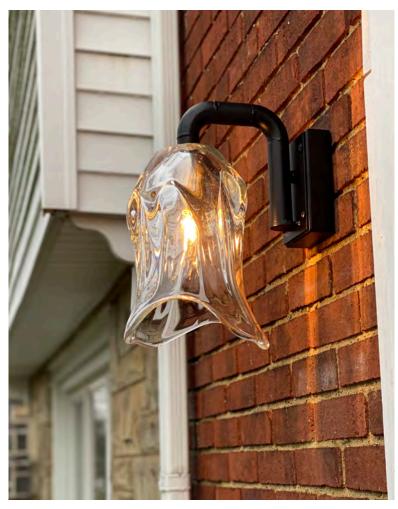

## GLOBE PENDANTS

CUSTOM SCONCES

Many of our lighting designs can be adapted to a wall sconce, whether it be indoor or outdoor. Some popular options to accompany our custom chandeliers include our Waterfall Sconces, Moraya Sconces, and Cylinder Sconces. Sconces can be hung with cording or mounted on a round or square steel arm and backplate. They are available in a variety of finishes. Include sconces with your order to tie together your design style!