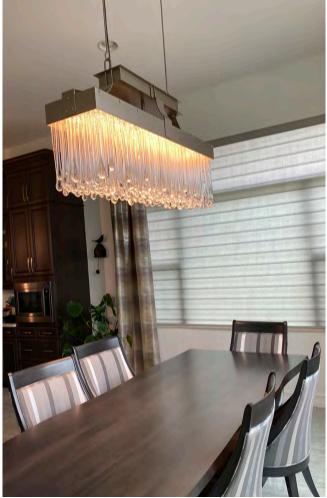

### WAVE CHANDELIER with Waterfall Pendants

Handblown teardrops combine with contemporary flare in our featured Wave Chandelier. This significant fixture will draw the eye of anyone that enters the room. Reinvent your space today with a one-of-a-kind custom chandelier that fits your home or business perfectly.

WAVE CHANDELIER with Teardrop Cone Chandeliers