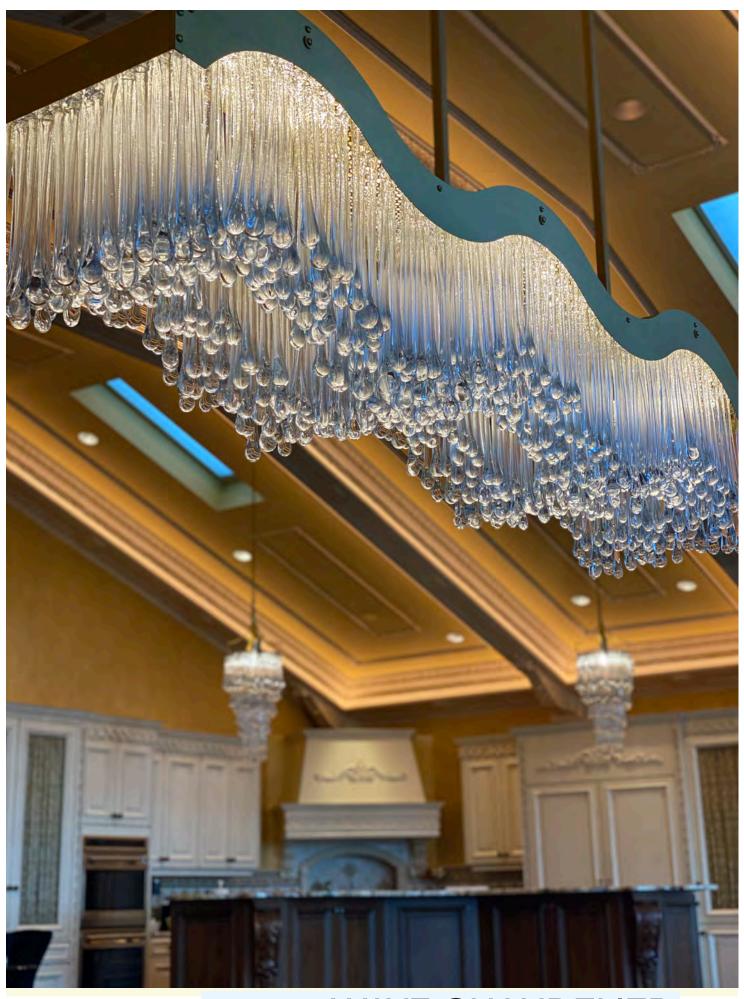

### WAVE CHANDELIER with Waterfall Pendants

Handblown teardrops combine with contemporary flare in our featured Wave Chandelier. This significant fixture will draw the eye of anyone that enters the room. Reinvent your space today with a one-of-a-kind custom chandelier that fits your home or business perfectly.

WAVE CHANDELIER with Teardrop Cone Chandeliers