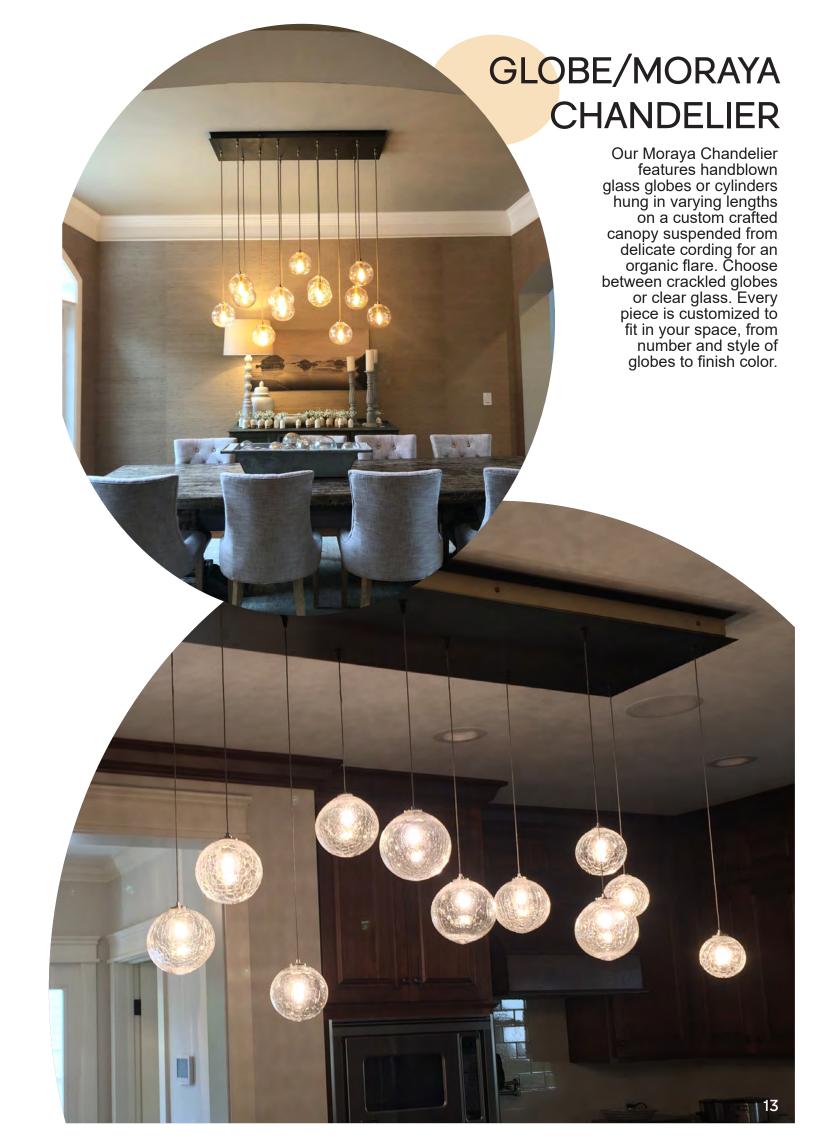

## ROUND TEARDROP CHANDELIER

Our Round Teardrop Chandelier showcases hundreds of beautiful handmade teardrops. This versatile chandelier is perfect for an entryway, dining, or living space. We can customize our chandeliers to properly fit your space.