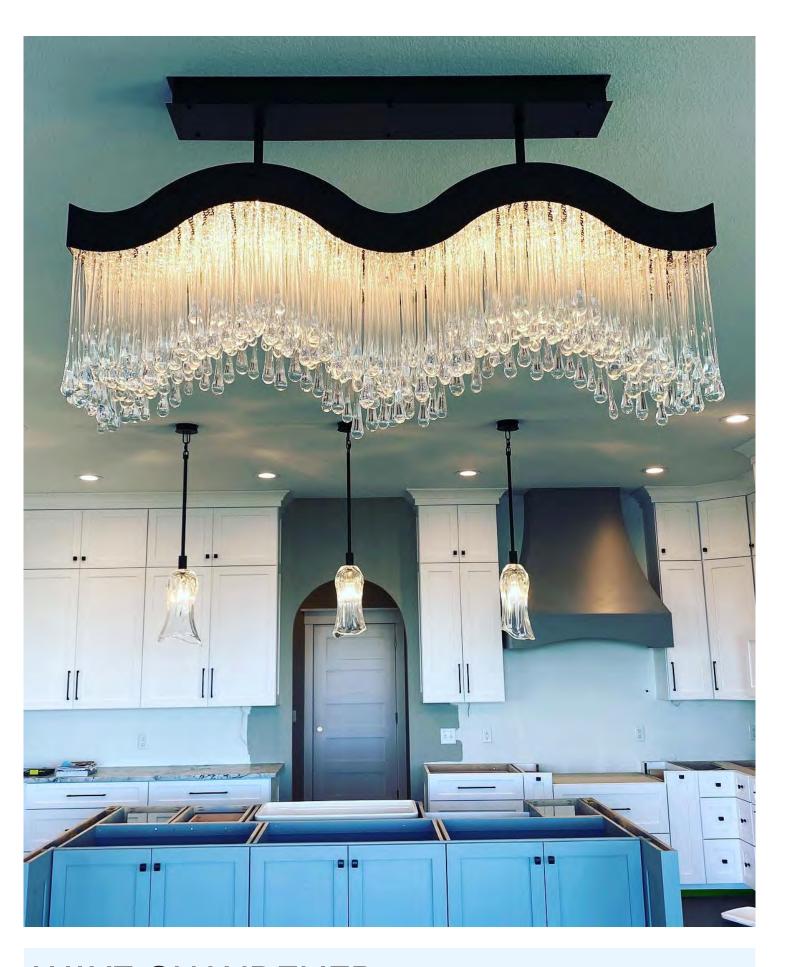

### WAVE CHANDELIER with Waterfall Pendants

Handblown teardrops combine with contemporary flare in our featured Wave Chandelier. This significant fixture will draw the eye of anyone that enters the room. Reinvent your space today with a one-of-a-kind custom chandelier that fits your home or business perfectly.

WAVE CHANDELIER with Teardrop Cone Chandeliers