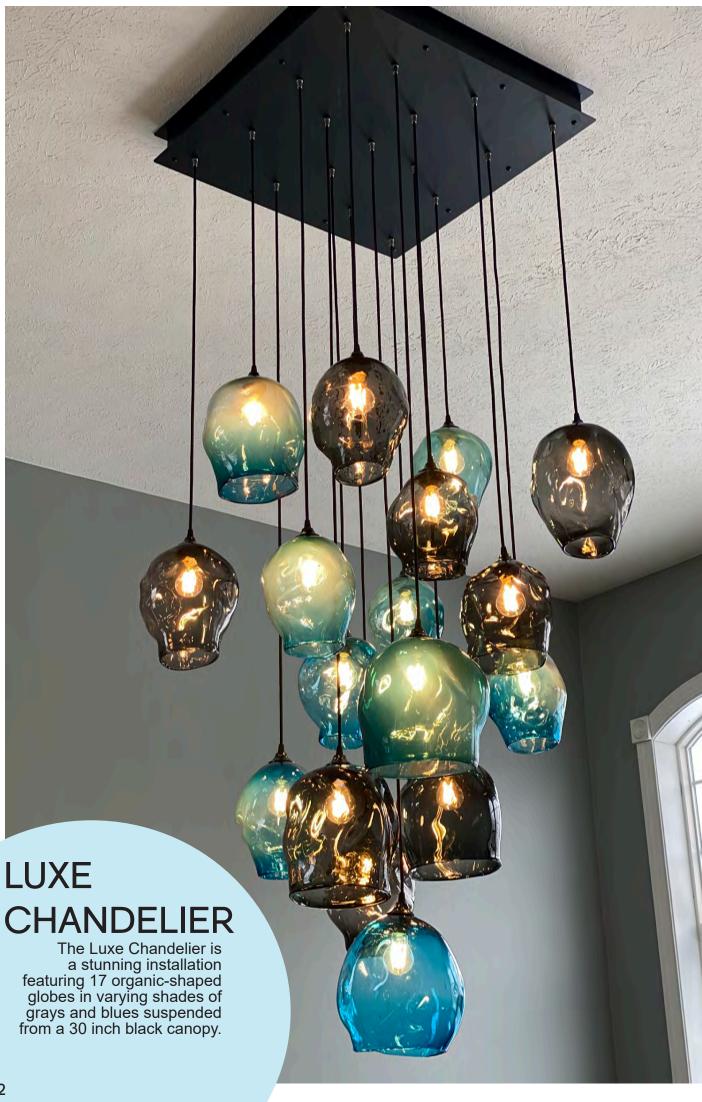

ttern and bring life to any room. Waterfall pendants can be featured in a kitchen, entryway, bathroom, or any space you desire. Our waterfall pendants are the perfect versatile light fixture for any design style. Color can also be added in for an extra "pop" in your space!













## GLOBE PENDANTS















CUSTOM SCONCES

Many of our lighting designs can be adapted to a wall sconce, whether it be indoor or outdoor. Some popular options to accompany our custom chandeliers include our Waterfall Sconces, Moraya Sconces, and Cylinder Sconces. Sconces can be hung with cording or mounted on a round or square steel arm and backplate. They are available in a variety of finishes. Include sconces with your order to tie together your design style!











A-FRAME CHANDELIER







































THE GLASS ASYLUM
22 West Orange Street, Chagrin Falls OH 44022

www.theglassasylum.com

(440) 394-8483



THE GLASS ASYLUM 22 WEST ORANGE STREET CHAGRIN FALLS, OH 440.394.8483