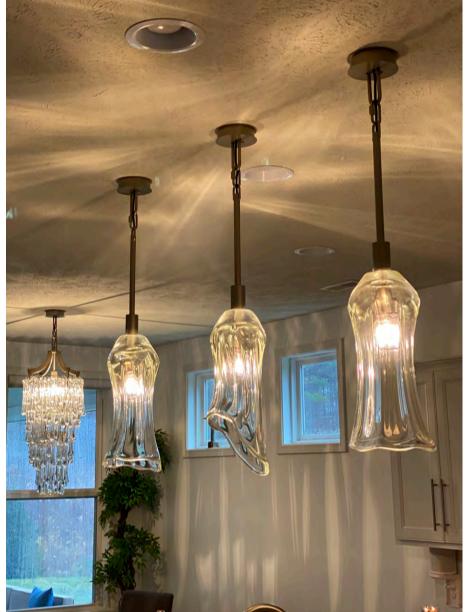

### WATERFALL PENDANTS

# WATERFALL PENDANTS

One of our signature creations, our Waterfall Pendants feature stunning drips of thick glass styled to create a unique lighting pattern and bring life to any room. Waterfall pendants can be featured in a kitchen, entryway, bathroom, or any space you desire. Our waterfall pendants are the perfect versatile light fixture for any design style. Color can also be added in for an extra "pop" in your space!