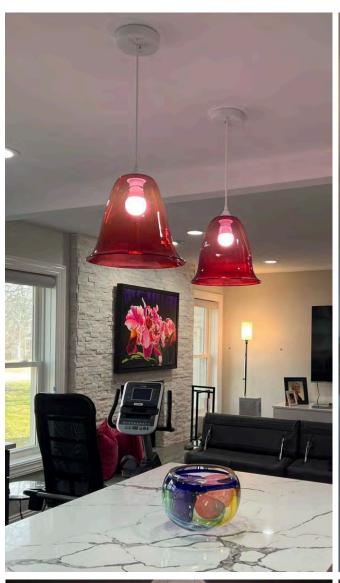

## GLOBE PENDANTS

CUSTOM SCONCES

Many of our lighting designs can be adapted to a wall sconce, whether it be indoor or outdoor. Some popular options to accompany our custom chandeliers include our Waterfall Sconces, Moraya Sconces, and Cylinder Sconces. Sconces can be hung with cording or mounted on a round or square steel arm and backplate. They are available in a variety of finishes. Include sconces with your order to tie together your design style!