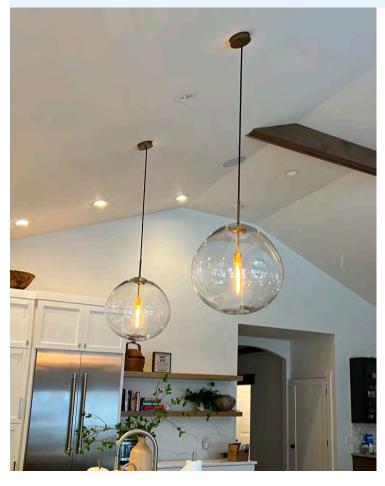

## GLOBE PENDANTS

CUSTOM SCONCES

Many of our lighting designs can be adapted to a wall sconce, whether it be indoor or outdoor. Some popular options to accompany our custom chandeliers include our Waterfall Sconces, Moraya Sconces, and Cylinder Sconces. Sconces can be hung with cording or mounted on a round or square steel arm and backplate. They are available in a variety of finishes. Include sconces with your order to tie together your design style!