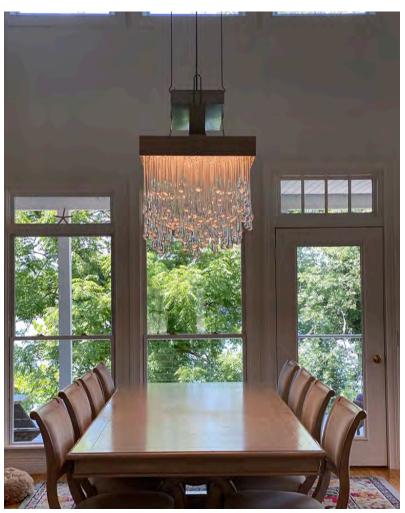

### WATERFALL PENDANTS

# WATERFALL PENDANTS

One of our signature creations, our Waterfall Pendants feature stunning drips of thick glass styled to create a unique lighting pattern and bring life to any room. Waterfall pendants can be featured in a kitchen, entryway, bathroom, or any space you desire. Our waterfall pendants are the perfect versatile light fixture for any design style. Color can also be added in for an extra "pop" in your space!