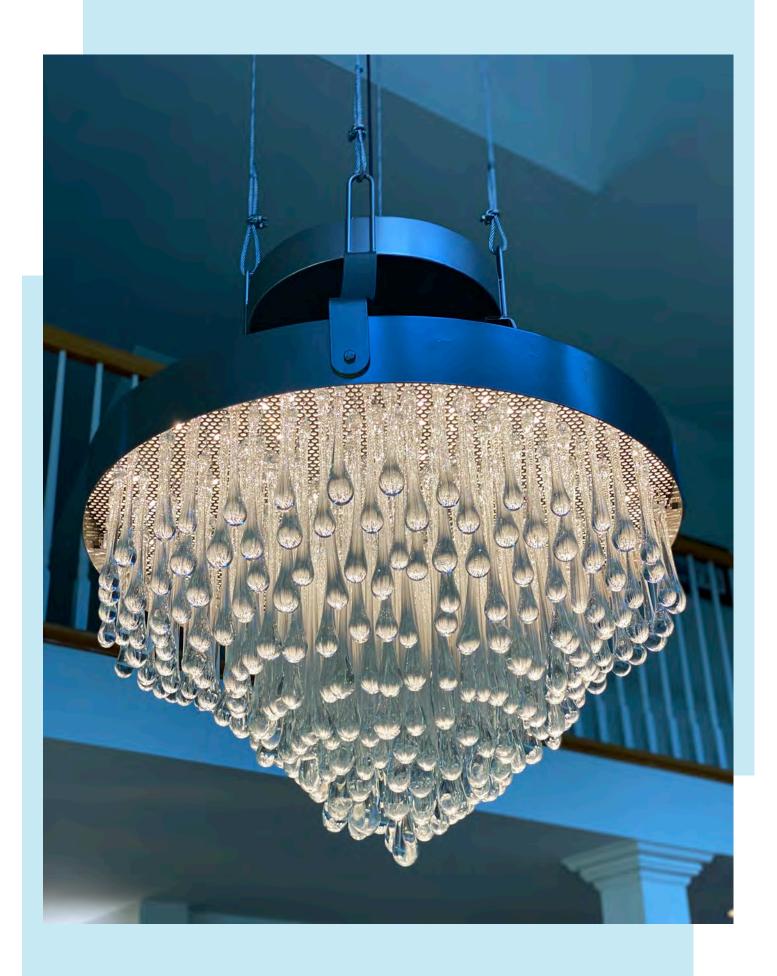

### CASCADING TEARDROP CHANDELIER

Our signature teardrops stand out in a beautiful cascade of glass lit to perfection. Available in two sizes and several finishes, our Cascading Teardrop Chandelier will be the highlight of the room.