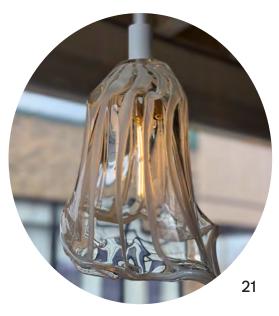

### WATERFALL PENDANTS

# WATERFALL PENDANTS

One of our signature creations, our Waterfall Pendants feature stunning drips of thick glass styled to create a unique lighting pattern and bring life to any room. Waterfall pendants can be featured in a kitchen, entryway, bathroom, or any space you desire. Our waterfall pendants are the perfect versatile light fixture for any design style. Color can also be added in for an extra "pop" in your space!