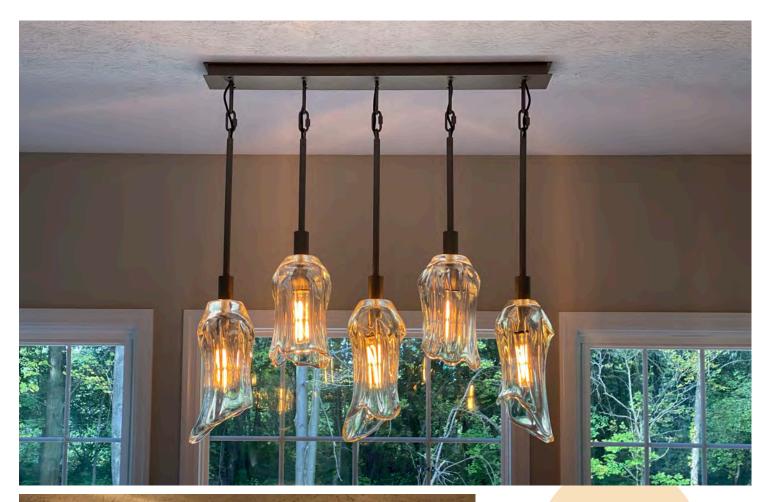

### WATERFALL PENDANTS

# WATERFALL PENDANTS

One of our signature creations, our Waterfall Pendants feature stunning drips of thick glass styled to create a unique lighting pattern and bring life to any room. Waterfall pendants can be featured in a kitchen, entryway, bathroom, or any space you desire. Our waterfall pendants are the perfect versatile light fixture for any design style. Color can also be added in for an extra "pop" in your space!