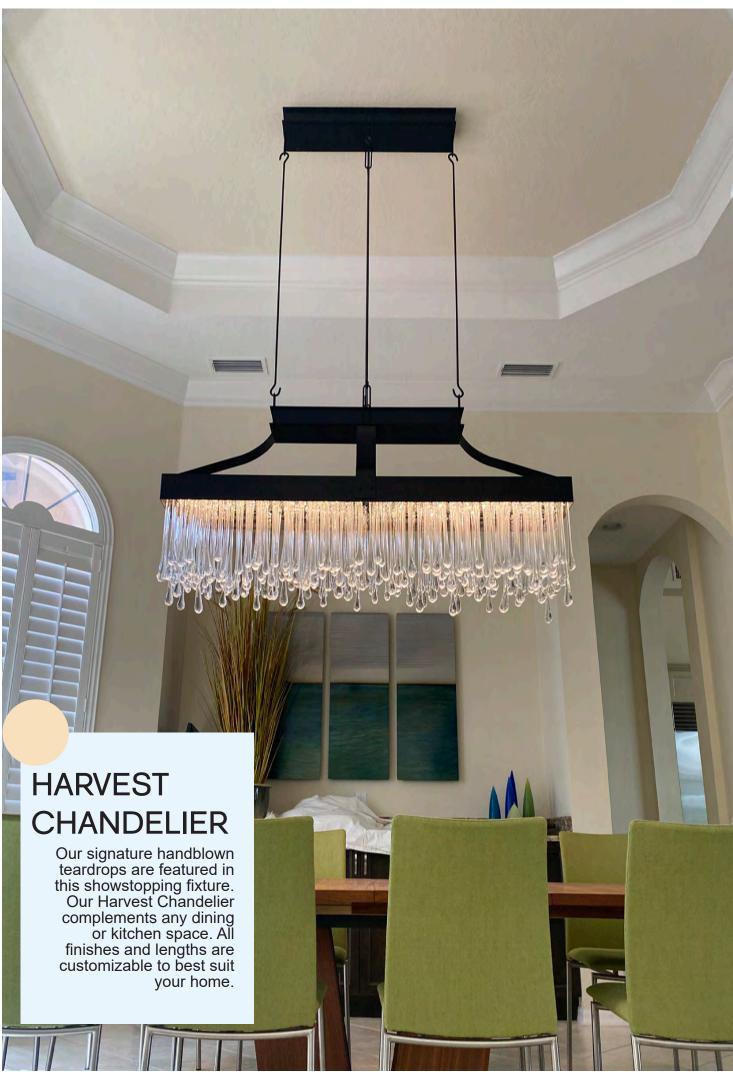

This significant fixture will draw the eye of anyone that enters the room. Reinvent your space today with a one-of-a-kind custom chandelier that fits your home or business perfectly.



WAVE CHANDELIER with Teardrop Cone Chandeliers











### CASCADING TEARDROP CHANDELIER

Our signature teardrops stand out in a beautiful cascade of glass lit to perfection. Available in two sizes and several finishes, our Cascading Teardrop Chandelier will be the highlight of the room.



## ROUND TEARDROP CHANDELIER

Our Round Teardrop Chandelier showcases hundreds of beautiful handmade teardrops. This versatile chandelier is perfect for an entryway, dining, or living space. We can customize our chandeliers to properly fit your space.























#### MODIFIED DIAMOND ARRAY CHANDELIER













### WATERFALL PENDANTS











# WATERFALL PENDANTS

One of our signature creations, our Waterfall Pendants feature stunning drips of thick glass styled to create a unique lighting pattern and bring life to any room. Waterfall pendants can be featured in a kitchen, entryway, bathroom, or any space you desire. Our waterfall pendants are the perfect versatile light fixture for any design style. Color can also be added in for an extra "pop" in your space!













## GLOBE PENDANTS















CUSTOM SCONCES

Many of our lighting designs can be adapted to a wall sconce, whether it be indoor or outdoor. Some popular options to accompany our custom chandeliers include our Waterfall Sconces, Moraya Sconces, and Cylinder Sconces. Sconces can be hung with cording or mounted on a