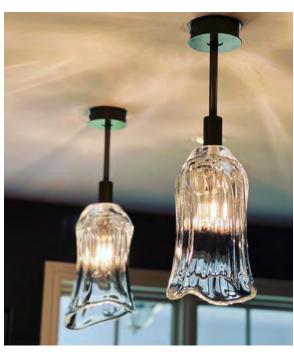

### WATERFALL PENDANTS

# WATERFALL PENDANTS

One of our signature creations, our Waterfall Pendants feature stunning drips of thick glass styled to create a unique lighting pattern and bring life to any room. Waterfall pendants can be featured in a kitchen, entryway, bathroom, or any space you desire. Our waterfall pendants are the perfect versatile light fixture for any design style. Color can also be added in for an extra "pop" in your space!