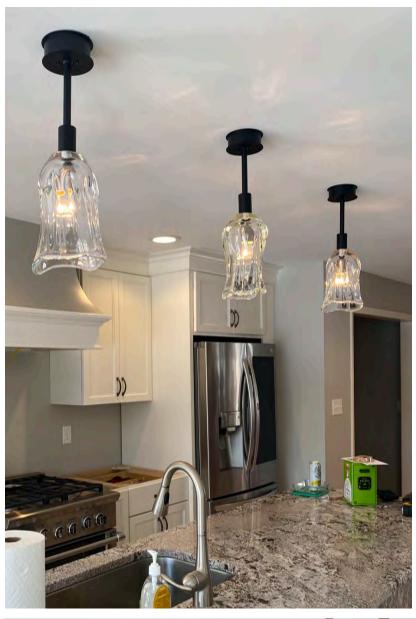

### WATERFALL PENDANTS

# WATERFALL PENDANTS

One of our signature creations, our Waterfall Pendants feature stunning drips of thick glass styled to create a unique lighting pattern and bring life to any room. Waterfall pendants can be featured in a kitchen, entryway, bathroom, or any space you desire. Our waterfall pendants are the perfect versatile light fixture for any design style. Color can also be added in for an extra "pop" in your space!