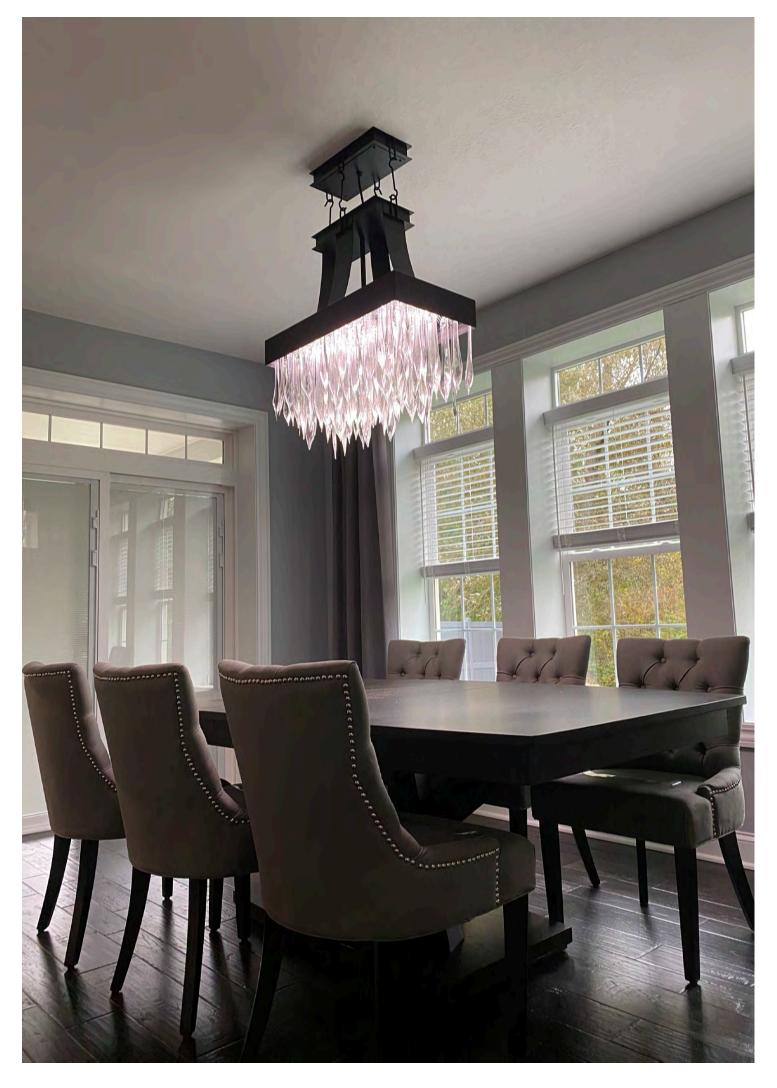

### CASCADING TEARDROP CHANDELIER

Our signature teardrops stand out in a beautiful cascade of glass lit to perfection. Available in two sizes and several finishes, our Cascading Teardrop Chandelier will be the highlight of the room.