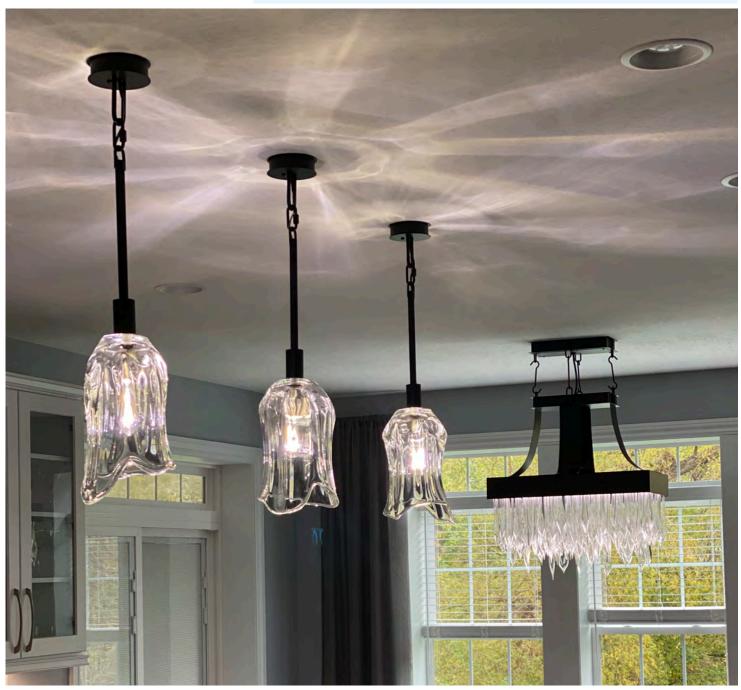

### WATERFALL PENDANTS

# WATERFALL PENDANTS

One of our signature creations, our Waterfall Pendants feature stunning drips of thick glass styled to create a unique lighting pattern and bring life to any room. Waterfall pendants can be featured in a kitchen, entryway, bathroom, or any space you desire. Our waterfall pendants are the perfect versatile light fixture for any design style. Color can also be added in for an extra "pop" in your space!