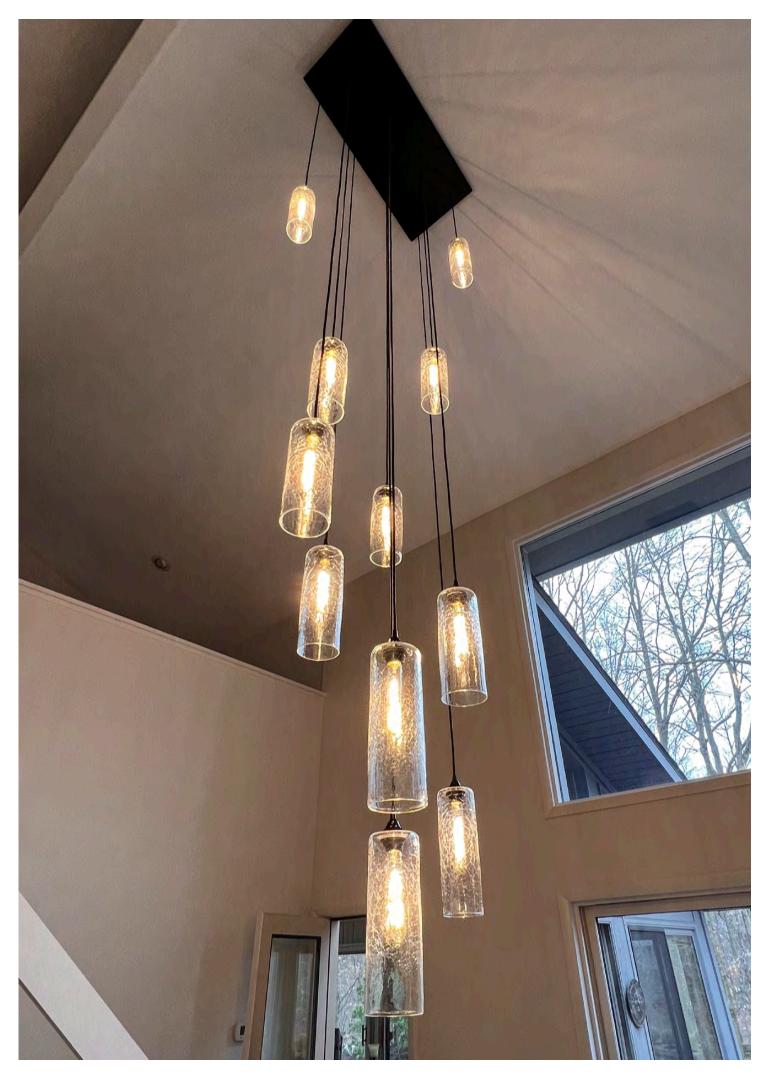

## ROUND TEARDROP CHANDELIER

Our Round Teardrop Chandelier showcases hundreds of beautiful handmade teardrops. This versatile chandelier is perfect for an entryway, dining, or living space. We can customize our chandeliers to properly fit your space.