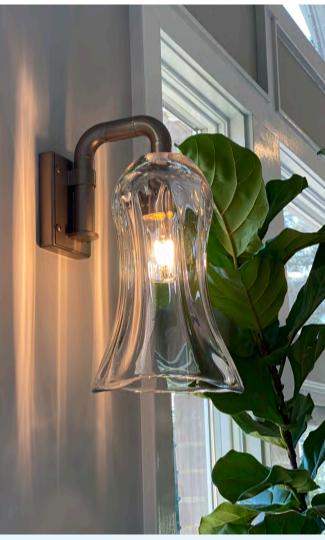

## GLOBE PENDANTS

CUSTOM SCONCES

Many of our lighting designs can be adapted to a wall sconce, whether it be indoor or outdoor. Some popular options to accompany our custom chandeliers include our Waterfall Sconces, Moraya Sconces, and Cylinder Sconces. Sconces can be hung with cording or mounted on a round or square steel arm and backplate. They are available in a variety of finishes. Include sconces with your order to tie together your design style!