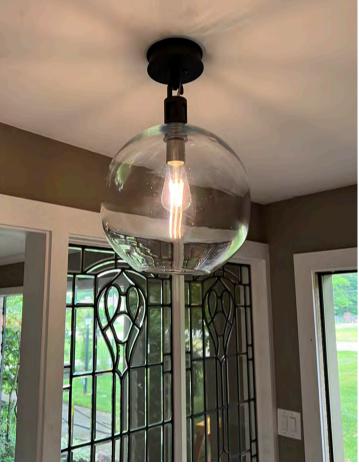

## GLOBE PENDANTS

CUSTOM SCONCES

Many of our lighting designs can be adapted to a wall sconce, whether it be indoor or outdoor. Some popular options to accompany our custom chandeliers include our Waterfall Sconces, Moraya Sconces, and Cylinder Sconces. Sconces can be hung with cording or mounted on a round or square steel arm and backplate. They are available in a variety of finishes. Include sconces with your order to tie together your design style!