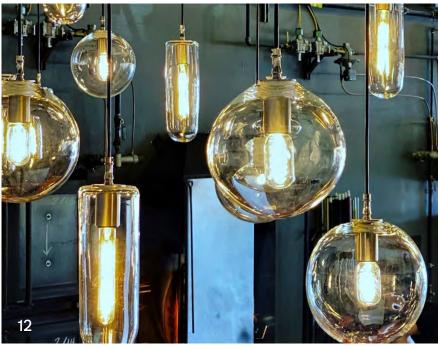

## GLOBE PENDANTS

CUSTOM SCONCES

Many of our lighting designs can be adapted to a wall sconce, whether it be indoor or outdoor. Some popular options to accompany our custom chandeliers include our Waterfall Sconces, Moraya Sconces, and Cylinder Sconces. Sconces can be hung with cording or mounted on a round or square steel arm and backplate. They are available in a variety of finishes. Include sconces with your order to tie together your design style!