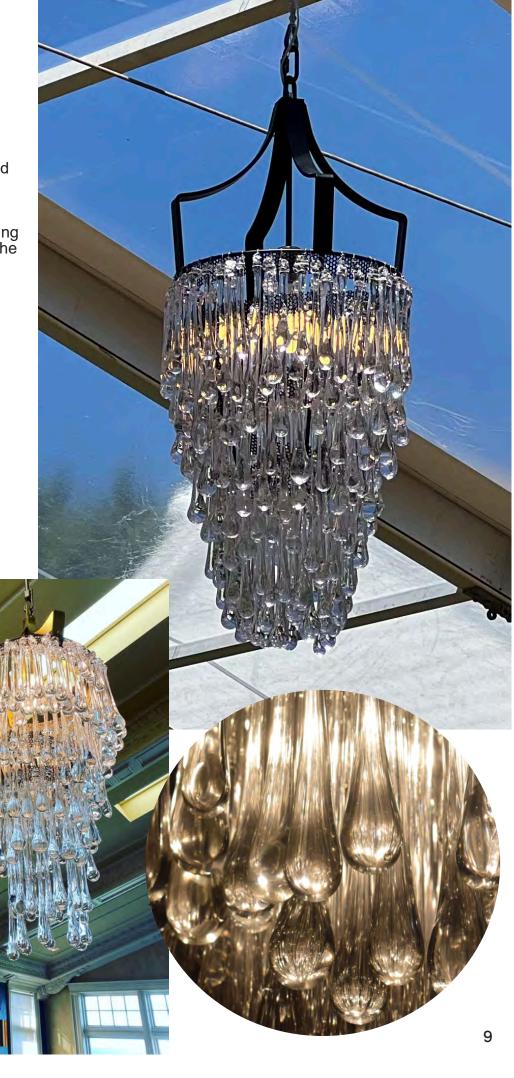

### CASCADING TEARDROP CHANDELIER

Our signature teardrops stand out in a beautiful cascade of glass lit to perfection. Available in two sizes and several finishes, our Cascading Teardrop Chandelier will be the highlight of the room.